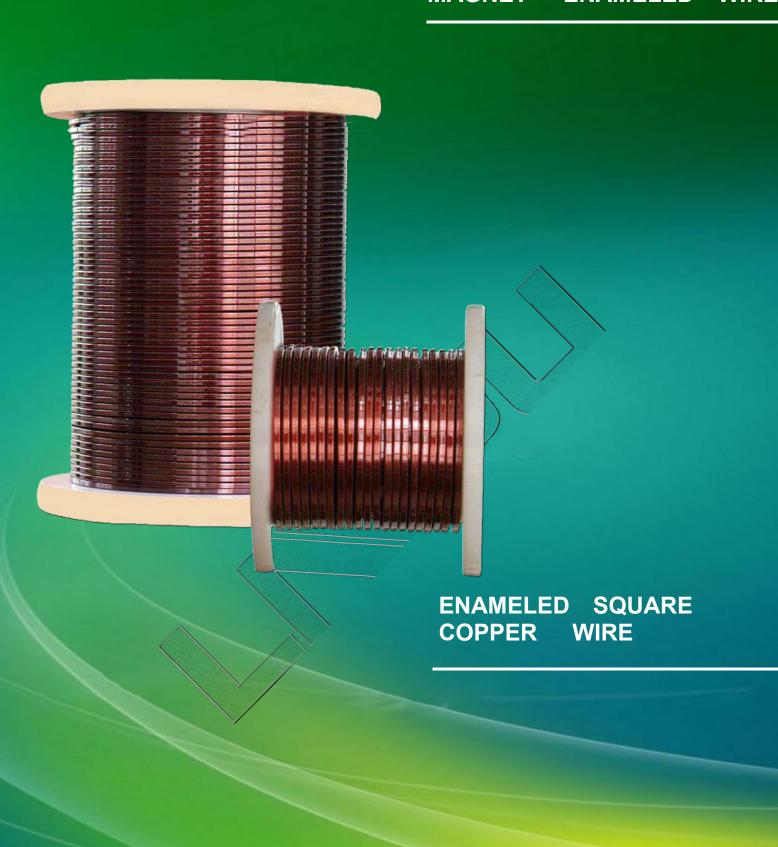

Enameled square copper wire is a type of magnet wire that is commonly used in electrical applications. It consists of a solid copper core that is coated with a layer of insulating enamel.

LP Industry has experienced team for enameled Wires, advanced technology, excellent equipment, strict management is the foundation of the company continuous development and expansion, and the Enameled Wires win the trust of customers. We believe that through our continuous efforts and pursuit, we will be able to achieve mutual benefit and win-win with our customers!

## Enameled Square Copper Wire

| Conductor            | Copper Wire                                                                                                   |
|----------------------|---------------------------------------------------------------------------------------------------------------|
| Dimension            | Thickness(width)/a(b)0.45~6mmm                                                                                |
| Thermal Class(°C )   | 180 (Class H); 200(Class C);220(Class C +);<br>240(Class HC)                                                  |
| Insulation thickness | Single,Heavy                                                                                                  |
| Certificate          | UL                                                                                                            |
| Standard             | IEC,NEMA,GB,JIS                                                                                               |
| Packing              | 30kg- 150kg ply-wood<br>spool(250*400/250*500/250*600)                                                        |
| Application          | Transformer;generator;refrigeration System, Class C generators, UPS power supply, electronic transformer etc. |