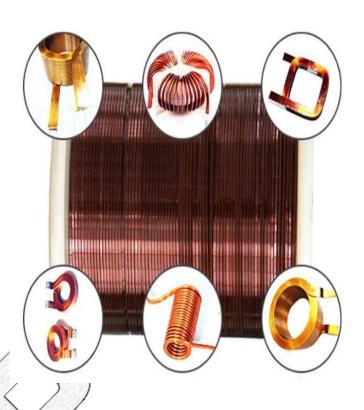

Enameled square copper wire is a type of magnet wire that is commonly used in electrical applications. It consists of a solid copper core that is coated with a layer of insulating enamel.

LP Industry has experienced team for enameled Wires, advanced technology, excellent equipment, strict management is the foundation of the company continuous development and expansion, and the Enameled Wires win the trust of customers. We believe that through our continuous efforts and pursuit, we will be able to achieve mutual benefit and win-win with our customers!

## Enameled Square Copper Wire

| Conductor            | Copper Wire                                                                                                   |
|----------------------|---------------------------------------------------------------------------------------------------------------|
| Dimension            | Thickness(width)/a(b)0.45~6mmm                                                                                |
| Thermal Class(°C )   | 180 (Class H); 200(Class C);220(Class C +);<br>240(Class HC)                                                  |
| Insulation thickness | Single,Heavy                                                                                                  |
| Certificate          | UL                                                                                                            |
| Standard             | IEC,NEMA,GB,JIS                                                                                               |
| Packing              | 30kg- 150kg ply-wood<br>spool(250*400/250*500/250*600)                                                        |
| Application          | Transformer;generator;refrigeration System, Class C generators, UPS power supply, electronic transformer etc. |

**Versatility**: Enameled square copper wire finds applications in various industries, including electronics, telecommunications, automotive, and renewable energy. It is widely used in transformers, inductors, motors, solenoids, and other electromechanical devices.