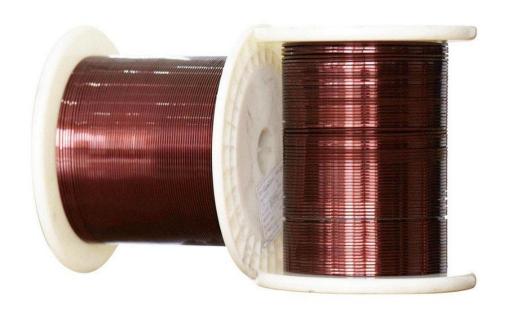

Enameled square copper wire is a type of magnet wire that is commonly used in electrical applications. It consists of a solid copper core that is coated with a layer of insulating enamel.

LP Industry has experienced team for enameled Wires, advanced technology, excellent equipment, strict management is the foundation of the company continuous development and expansion, and the Enameled Wires win the trust of customers. We believe that through our continuous efforts and pursuit, we will be able to achieve mutual benefit and win-win with our customers!

## Enameled Square Copper Wire

| Conductor            | Copper Wire                                                                                                   |
|----------------------|---------------------------------------------------------------------------------------------------------------|
| Dimension            | Thickness(width)/a(b)0.45~6mmm                                                                                |
| Thermal Class(°C )   | 180 (Class H); 200(Class C);220(Class C +);<br>240(Class HC)                                                  |
| Insulation thickness | Single,Heavy                                                                                                  |
| Certificate          | UL                                                                                                            |
| Standard             | IEC,NEMA,GB,JIS                                                                                               |
| Packing              | 30kg- 150kg ply-wood<br>spool(250*400/250*500/250*600)                                                        |
| Application          | Transformer;generator;refrigeration System, Class C generators, UPS power supply, electronic transformer etc. |