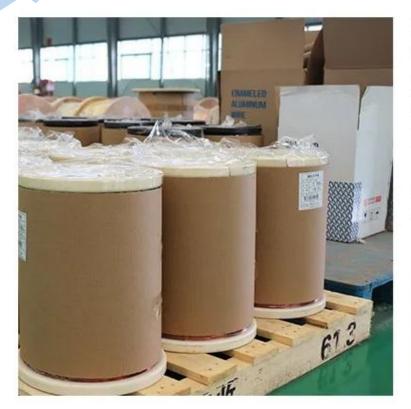

# **Packing**

#### Innerpacking:

PT-25/PT-30/PT-60/PT-90/PT-200 plastic spool or 250mm\*400mm/250mm\*500mm/25 0mm\*600mm wooden spool

### Outer packing:

wooden case outer Winding wire