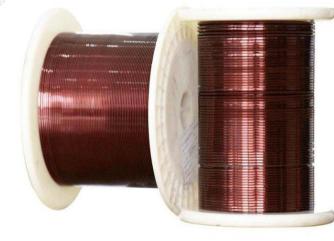

Enameled square copper wire is a type of magnet wire that is commonly used in electrical applications. It consists of a solid copper core that is coated with a layer of insulating enamel.

LP Industry has experienced team for enameled Wires, advanced technology, excellent equipment, strict management is the foundation of the company continuous development and expansion, and the Enameled Wires win the trust of customers. We believe that through our continuous efforts and pursuit, we will be able to achieve mutual benefit and win-win with our customers!

## Enameled Square Copper Wire

| Conductor            | Copper Wire                                                                                                   |
|----------------------|---------------------------------------------------------------------------------------------------------------|
| Dimension            | Thickness(width)/a(b)0.45~6mmm                                                                                |
| Thermal Class(°C )   | 180 (Class H); 200(Class C);220(Class C +);<br>240(Class HC)                                                  |
| Insulation thickness | Single,Heavy                                                                                                  |
| Certificate          | UL                                                                                                            |
| Standard             | IEC,NEMA,GB,JIS                                                                                               |
| Packing              | 30kg- 150kg ply-wood<br>spool(250*400/250*500/250*600)                                                        |
| Application          | Transformer;generator;refrigeration System, Class C generators, UPS power supply, electronic transformer etc. |