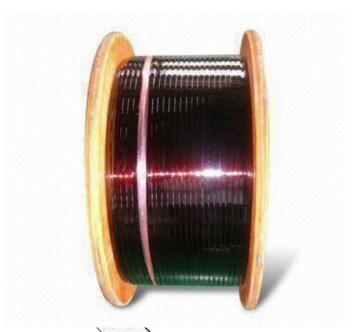

Enameled square copper wire is a type of magnet wire that is commonly used in electrical applications. It consists of a solid copper core that is coated with a layer of insulating enamel.

LP Industry has experienced team for enameled Wires, advanced technology, excellent equipment, strict management is the foundation of the company continuous development and expansion, and the Enameled Wires win the trust of customers. We believe that through our continuous efforts and pursuit, we will be able to achieve mutual benefit and win-win with our customers!

## Enameled Square Copper Wire

| Conductor            | Copper Wire                                                                                                   |
|----------------------|---------------------------------------------------------------------------------------------------------------|
| Dimension            | Thickness(width)/a(b)0.45~6mmm                                                                                |
| Thermal Class(°C )   | 180 (Class H); 200(Class C);220(Class C +);<br>240(Class HC)                                                  |
| Insulation thickness | Single,Heavy                                                                                                  |
| Certificate          | UL                                                                                                            |
| Standard             | IEC,NEMA,GB,JIS                                                                                               |
| Packing              | 30kg- 150kg ply-wood<br>spool(250*400/250*500/250*600)                                                        |
| Application          | Transformer;generator;refrigeration System, Class C generators, UPS power supply, electronic transformer etc. |