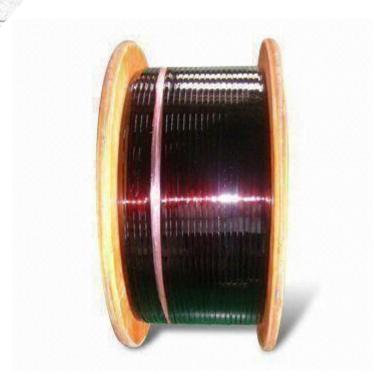

Enameled square copper wire is a type of magnet wire that is commonly used in electrical applications. It consists of a solid copper core that is coated with a layer of insulating enamel.

LP Industry has experienced team for enameled Wires, advanced technology, excellent equipment, strict management is the foundation of the company continuous development and expansion, and the Enameled Wires win the trust of customers. We believe that through our continuous efforts and pursuit, we will be able to achieve mutual benefit and win-win with our customers!

## Enameled Square Copper Wire

| Conductor            | Copper Wire                                                                                                   |
|----------------------|---------------------------------------------------------------------------------------------------------------|
| Dimension            | Thickness(width)/a(b)0.45~6mmm                                                                                |
| Thermal Class(°C )   | 180 (Class H); 200(Class C);220(Class C +);<br>240(Class HC)                                                  |
| Insulation thickness | Single,Heavy                                                                                                  |
| Certificate          | UL                                                                                                            |
| Standard             | IEC,NEMA,GB,JIS                                                                                               |
| Packing              | 30kg- 150kg ply-wood<br>spool(250*400/250*500/250*600)                                                        |
| Application          | Transformer;generator;refrigeration System, Class C generators, UPS power supply, electronic transformer etc. |

#### LP Enameled Square Copper Wire Feature:

**High Conductivity**: Copper is renowned for its exceptional electrical conductivity. The square shape of enameled copper wire allows for increased surface area, resulting in lower resistance and improved electrical performance.

**Space Efficiency**: The square cross-section of the wire allows for efficient packing in compact spaces, enabling designers to optimize the use of available area in electrical components and devices.