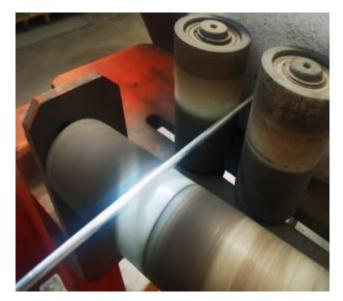

Entering dies are used to apply smooth, concentric film coats to wires sizes 4mm and heavier. This is a very important process of enameling; during this phase the wire is charged with enamel through an enameling die equipped with a calibrated slot that pour the quantity of enamel on the wire necessary to get a correct polymerization.