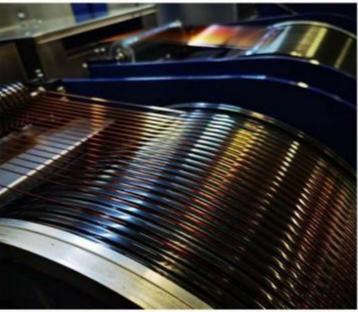

Entering dies are used to apply smooth, concentric film coats to wires sizes 4mm and heavier. This is a very important process of enameling; during this phase the wire is charged with enamel through an enameling die equipped with a calibrated slot that pour the quantity of enamel on the wire necessary to get a correct polymerization.