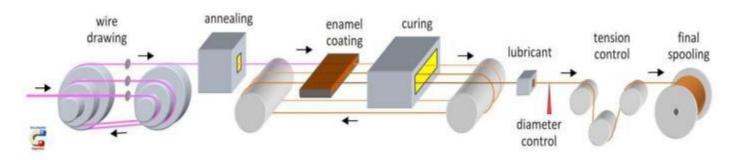

Entering dies are used to apply smooth, concentric film coats to wires sizes 4mm and heavier. This is a very important process of enameling; during this phase the wire is charged with enamel through an enameling die equipped with a calibrated slot that pour the quantity of enamel on the wire necessary to get a correct polymerization.

Bare wire annealing. Annealing is a process at high temperature which aim to soften the copper and make it more malleable.

Coils winding. Once is ended the wire enameling, the wire is assemblied in particular spools to be later on weighed and sold.