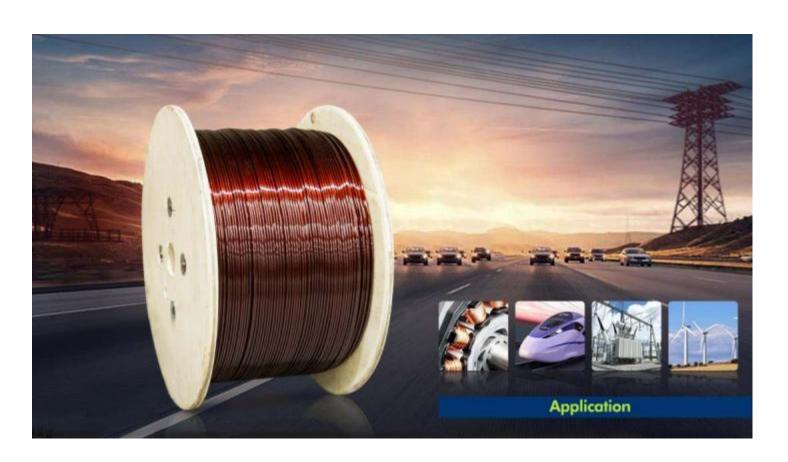

| App | olica | tion |
|-----|-------|------|

Electric motor / generator.

Dry or oil-immersed transformers.

| INSULATION CLASSIFICATIONS ACCORDING TO IEC |            |             |  |
|---------------------------------------------|------------|-------------|--|
| Clas                                        | SS         | Temperature |  |
|                                             | 。 <b>C</b> | 。 <b>F</b>  |  |
| Е                                           | 120        | 248         |  |
| В                                           | 130        | 266         |  |
| F                                           | 155        | 311         |  |
| Н                                           | 180        | 356         |  |
| С                                           | 200        | 392         |  |
| C+                                          | 220        | 428         |  |
| НС                                          | 240        | 464         |  |