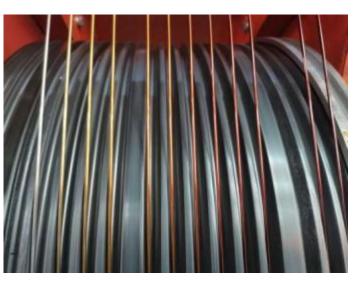

Bare wire annealing. Annealing is a process at high temperature which aim to soften the copper and make it more malleable.

Coils winding. Once is ended the wire enameling, the wire is assemblied in particular spools to be later on weighed and sold.