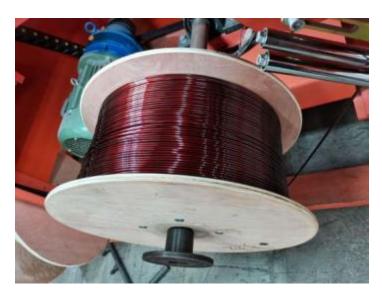

Bare wire annealing. Annealing is a process at high temperature which aim to soften the copper and make it more malleable.

Coils winding. Once is ended the wire enameling, the wire is assemblied in particular spools to be later on weighed and sold.