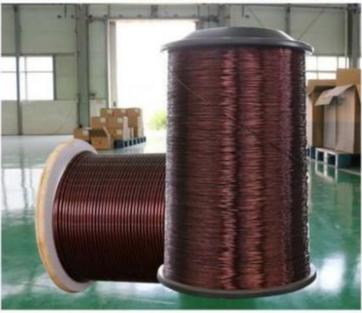

Bare wire annealing. Annealing is a process at high temperature which aim to soften the copper and make it more malleable.

Coils winding. Once is ended the wire enameling, the wire is assemblied in particular spools to be later on weighed and sold.