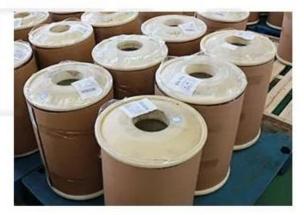

# Packing

### Innerpacking: PT-25/PT-30/PT-60/PT-90/PT-200 plastic spool or 250mm\*400mm/250mm\*500mm/25 0mm\*600mm wooden spool

Outer packing: wooden case outer Winding wire