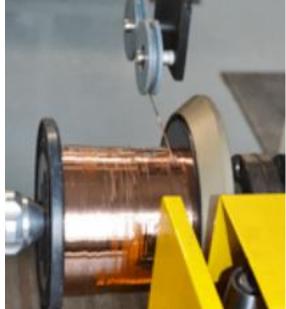

## ULTRA-FINE ENAMELED RECTANGULAR COPPER WIRE

Ultra-fine enameled rectangular copper wire is coated with enamel insulation, and a specialized form of electrical conductor crafted from copper, which is meticulously shaped into rectangular.

#### Ultra-fine Enameled Rectangular Copper Wire

**Ultra-fine Diameter:** This type of wire typically has an extremely small diameter compared to standard wires.

**High Electrical Conductivity:** Copper is known for its excellent electrical conductivity. High conductivity ensures efficient transmission of electrical signals or power.