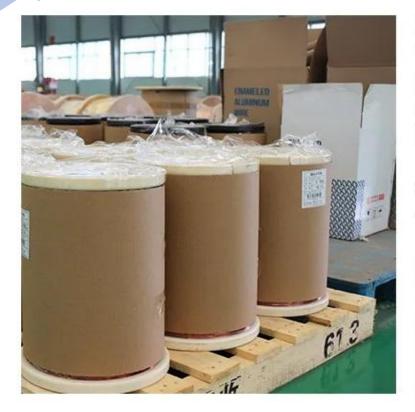

# Packing

### Innerpacking: PT-25/PT-30/PT-60/PT-90/PT-200 plastic spool or 250mm\*400mm/250mm\*500mm/25 0mm\*600mm wooden spool

Outer packing: wooden case outer Winding wire