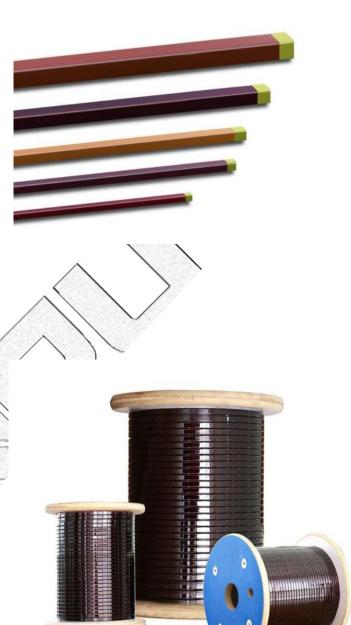

### Enameled square aluminum wire

| Conductor            | Aluminum Wire                                                                                                     |
|----------------------|-------------------------------------------------------------------------------------------------------------------|
| Dimension            | Aluminum:Thickness(width)/a(b)1.2~9.1mm                                                                           |
| Thermal Class(℃)     | 180 (Class H); 200(Class C);220(Class C +);<br>240(Class HC)                                                      |
| Insulation thickness | Single,Heavy                                                                                                      |
| Certificate          | UL                                                                                                                |
| Standard             | IEC,NEMA,GB,JIS                                                                                                   |
| Packing              | 30kg- 150kg ply-wood<br>spool(250*400/250*500/250*600/250*730)                                                    |
| Application          | Transformer;generator;refrigeration<br>System,Class C generators,UPS power supply,<br>electronic transformer etc. |