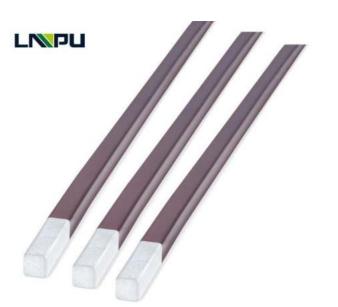

# **ENAMELED SQUARE ALUMINUM**WIRE

ENAMELED SQUARE ALUMINUM WIRE

The enameled square aluminum wire has good oxidation resistance and electrical insulation properties suitable for applications in high frequency and high temperature environments.

### Enameled square aluminum wire

| Conductor            | Aluminum Wire                                                                                                     |
|----------------------|-------------------------------------------------------------------------------------------------------------------|
| Dimension            | Aluminum:Thickness(width)/a(b)1.2~9.1mm                                                                           |
| Thermal Class(℃)     | 180 (Class H); 200(Class C);220(Class C +);<br>240(Class HC)                                                      |
| Insulation thickness | Single,Heavy                                                                                                      |
| Certificate          | UL                                                                                                                |
| Standard             | IEC,NEMA,GB,JIS                                                                                                   |
| Packing              | 30kg- 150kg ply-wood<br>spool(250*400/250*500/250*600/250*730)                                                    |
| Application          | Transformer;generator;refrigeration<br>System,Class C generators,UPS power supply,<br>electronic transformer etc. |