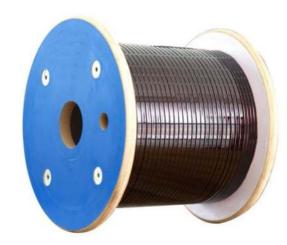

# **ENAMELED SQUARE ALUMINUM**WIRE

ENAMELED SQUARE ALUMINUM WIRE

The enameled square aluminum wire has good oxidation resistance and electrical insulation properties suitable for applications in high frequency and high temperature environments.

### Enameled square aluminum wire

| Conductor            | Aluminum Wire                                                                                                     |
|----------------------|-------------------------------------------------------------------------------------------------------------------|
| Dimension            | Aluminum:Thickness(width)/a(b)1.2~9.1mm                                                                           |
| Thermal Class(℃)     | 180 (Class H); 200(Class C);220(Class C +);<br>240(Class HC)                                                      |
| Insulation thickness | Single,Heavy                                                                                                      |
| Certificate          | UL                                                                                                                |
| Standard             | IEC,NEMA,GB,JIS                                                                                                   |
| Packing              | 30kg- 150kg ply-wood<br>spool(250*400/250*500/250*600/250*730)                                                    |
| Application          | Transformer;generator;refrigeration<br>System,Class C generators,UPS power supply,<br>electronic transformer etc. |