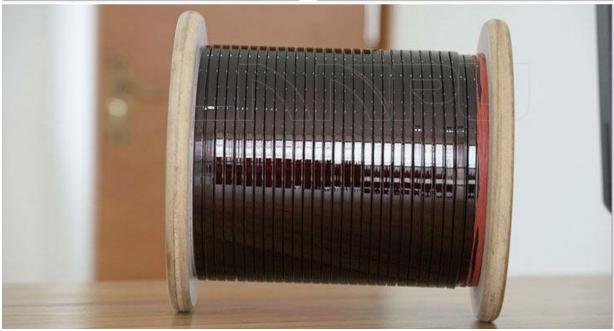

);220(Class C +);<br>240(Class HC)                                                      |
| Insulation thickness | Single,Heavy                                                                                                      |
| Certificate          | UL                                                                                                                |
| Standard             | IEC,NEMA,GB,JIS                                                                                                   |
| Packing              | 30kg- 150kg ply-wood<br>spool(250*400/250*500/250*600/250*730)                                                    |
| Application          | Transformer;generator;refrigeration<br>System,Class C generators,UPS power supply,<br>electronic transformer etc. |







## Packing



#### LP enameled square aluminum wire features:

**Lightweight:** Compared to copper wire, aluminum wire is less dense, so enameled square aluminum wire is lighter than copper wire.

Good electrical conductivity: Although aluminum has a lower electrical conductivity than copper, enamelled square aluminum wire still has good electrical conductivity for most needs.

**High corrosion resistance:** Enamelled square aluminum wire has good corrosion resistance and can be used in wet, acidic or alkaline environments.

Long service life: Enameled square aluminum wire has good durability and oxidation resistance for a long period of time.

Good electrical insulation performance: The enameled insulation layer can protect the aluminum wire core from short circuit and other damages, an