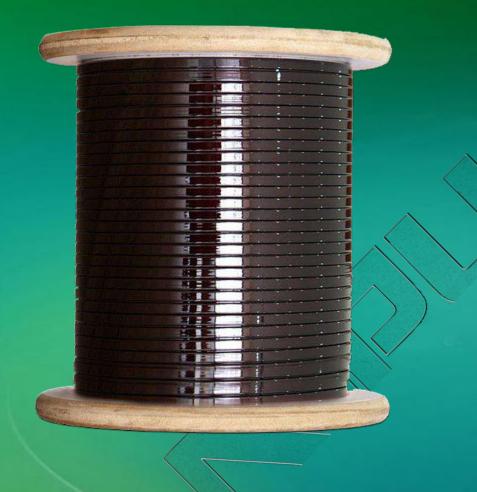

## Packing

### Enameled square aluminum wire

| Conductor            | Aluminum Wire                                                                                                     |
|----------------------|-------------------------------------------------------------------------------------------------------------------|
| Dimension            | Aluminum:Thickness(width)/a(b)1.2~9.1mm                                                                           |
| Thermal Class(℃)     | 180 (Class H); 200(Class C);220(Class C +);<br>240(Class HC)                                                      |
| Insulation thickness | Single,Heavy                                                                                                      |
| Certificate          | UL                                                                                                                |
| Standard             | IEC,NEMA,GB,JIS                                                                                                   |
| Packing              | 30kg- 150kg ply-wood<br>spool(250*400/250*500/250*600/250*730)                                                    |
| Application          | Transformer;generator;refrigeration<br>System,Class C generators,UPS power supply,<br>electronic transformer etc. |