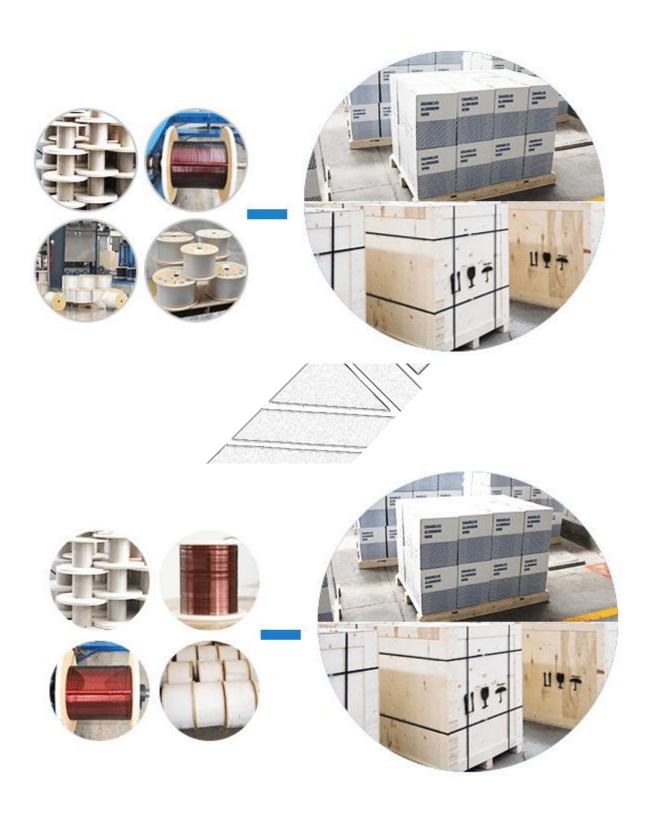

+);<br>240(Class HC)                                                      |
| Insulation thickness | Single,Heavy                                                                                                      |
| Certificate          | UL                                                                                                                |
| Standard             | IEC,NEMA,GB,JIS                                                                                                   |
| Packing              | 30kg- 150kg ply-wood<br>spool(250*400/250*500/250*600/250*730)                                                    |
| Application          | Transformer;generator;refrigeration<br>System,Class C generators,UPS power supply,<br>electronic transformer etc. |







## Packing



#### LP enameled square aluminum wire features:

**Lightweight:** Compared to copper wire, aluminum wire is less dense, so enameled square aluminum wire is lighter than copper wire.

Good electrical conductivity: Although aluminum has a lower electrical conductivity than copper, enamelled square aluminum wire still has good electrical conductivity for most needs.

**High corrosion resistance:** Enamelled square aluminum wire has good corrosion resistance and can be used in wet, acidic or alkaline environments.

Long service life: Enameled square aluminum wire has good durability and oxidation resistance for a long period of time.

Good electrical insulation performance: The enameled insulation layer can protect the aluminum wire core from short circuit and other damages, and also has goo